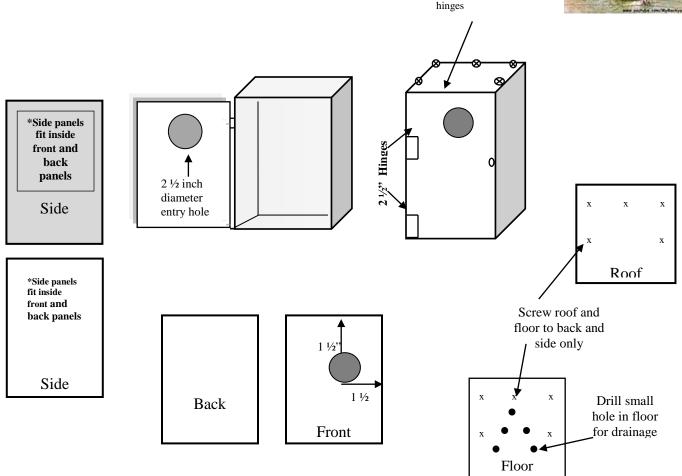

## **Squirrel Hidey box plans**

for use inside cage

1-3 squirrel capacity

Don't screw Roof or Floor to front panel Attach front with