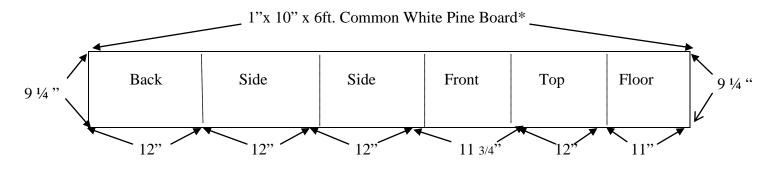

## Supplies:

- 1 1"x 10" x 6' Common white pine board (Lowes & Home Depot \$10.80)
- 1- Box #6 Drywall Screws 1 1/4" to 1 5/8"
- 1 3/32" Drill bits for Pre-drilling all screw holes, pine is very soft and is prone to split