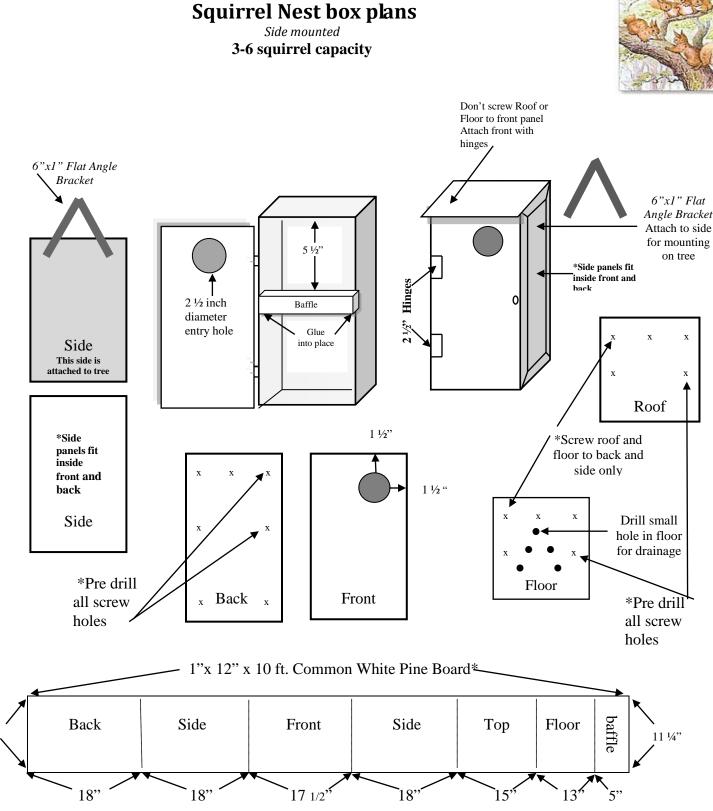

Supplies:

11 1/4"

1 - 1" x 12" x 10 ft Common white pine board (Lowes & Home Depot \$14.32)

1 Box of #6 (1 <sup>1</sup>/<sub>4</sub> to 1 <sup>5</sup>/<sub>8</sub> inch) drywall screws

1 - 3/32" Drill Bit to pre drill screw holes \*Pre drill all screw holes. Pine is very soft and is prone to split

1pkg. - 2 1/2" Narrow Hinges (2 per pk.)(Lowes: Gate House© SKU#0308971 \$ 2.34 or HD: Everbuilt© SKU#241008 \$2.77)

1 pkg. Flat Angle Bracket 6"x 1" (w/exterior coating) Lowes: Stanlev© SKU 64776SNH \$1.97

4- <sup>3</sup>/<sub>4</sub>" Screws for Flat Angle Bracket

1- sm. bottle of Waterproof Wood Glue: Titebond III© 16 oz. \$5.47 or Gorilla© Wood Glue 8oz. \$3.98

1 can spray (exterior) wood sealer Polyurethane, Thompson's Water Seal or Exterior Paint: brown TOOLS:

Philips Screw<sub>R</sub>ALEIGH 484807.1 Drill & 3/32" Drill bit

Jig Saw or 2 1/2" dia hole cutting bit.

\*Actual board size is 3/4 "x 11 1/4" x 10'